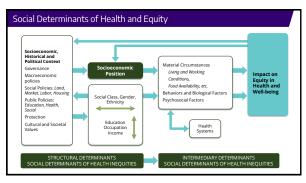

,869                | 776                         | 31:1         |
| Outpatient visits/ physician | 5k/119m               | 18k/14m                     | 1:4          |
| Mental health/Substance Use  | 9.4 billion           | 364 million                 | 27:1         |
| EHR                          | 1.6 billion           | 125 million                 | 13:1         |
| IT                           | 4.3 billion           |                             | N/A          |
| HIV                          | 1.3 billion           | \$400k                      | 3250:1       |
| Opioid Use Disorder          | 397 million           | ~\$6 million                | 66:1         |
| Hepatitis C                  | 37 million            | 0                           | Infinite N/A |















































| oanded Results Reportir                                                                                 | ng                                     |