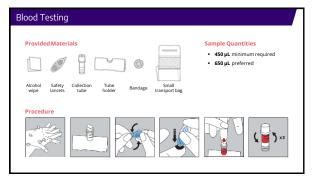

776                         | 31:1         |
| Outpatient visits/ physician | 5k/119m               | 18k/14m                     | 1:4          |
| Mental health/Substance Use  | 9.4 billion           | 364 million                 | 27:1         |
| EHR                          | 1.6 billion           | 125 million                 | 13:1         |
| IT                           | 4.3 billion           |                             | N/A          |
| HIV                          | 1.3 billion           | \$400k                      | 3250:1       |
| Opioid Use Disorder          | 397 million           | ~\$6 million                | 66:1         |
| Hepatitis C                  | 37 million            | 0                           | Infinite N/A |















































| oanded Results Reportir                                                                                 | ng                                     |