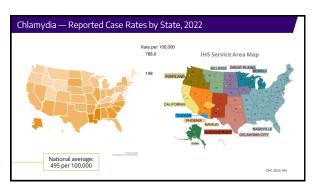

| 23,869                | 776                         | 31:1         |
| Outpatient visits/ physician | 5k/119m               | 18k/14m                     | 1:4          |
| Mental health/Substance Use  | 9.4 billion           | 364 million                 | 27:1         |
| EHR                          | 1.6 billion           | 125 million                 | 13:1         |
| IT                           | 4.3 billion           |                             | N/A          |
| HIV                          | 1.3 billion           | \$400k                      | 3250:1       |
| Opioid Use Disorder          | 397 million           | ~\$6 million                | 66:1         |
| Hepatitis C                  | 37 million            | 0                           | Infinite N/A |















































| oanded Results Reportir                                                                                 | ng                                     |