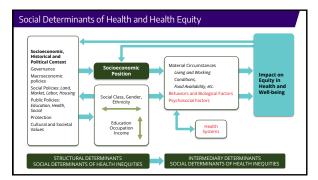

# A. Very familiar B. Somewhat familiar C. Not familiar D. Other (please type in chat)





























|                              | Veterans Affairs (VA) | Indian Health Service (IHS) | Ratio        |
|------------------------------|-----------------------|-----------------------------|--------------|
| Patient population           | 9.2 million           | 2.6 million                 | 4:1          |
| Total budget                 | 243 billion           | 6 billion                   | 41:1         |
| Medical budget               | 91.8 billion          | 4.5 billion                 | 20:1         |
| Physicians                   | 23,869                | 776                         | 31:1         |
| Outpatient visits/ physician | 5k/119m               | 18k/14m                     | 1:4          |
| Mental health/Substance Use  | 9.4 billion           | 364 million