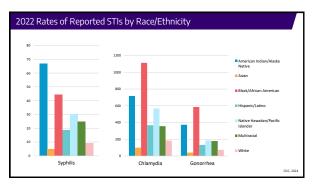

| 23,869                | 776                         | 31:1         |
| Outpatient visits/ physician | 5k/119m               | 18k/14m                     | 1:4          |
| Mental health/Substance Use  | 9.4 billion           | 364 million                 | 27:1         |
| EHR                          | 1.6 billion           | 125 million                 | 13:1         |
| IT                           | 4.3 billion           |                             | N/A          |
| HIV                          | 1.3 billion           | \$400k                      | 3250:1       |
| Opioid Use Disorder          | 397 million           | ~\$6 million                | 66:1         |
| Hepatitis C                  | 37 million            | 0                           | Infinite N/A |















































| oanded Results Reportir                                                                                 | ng                                     |