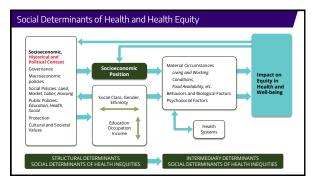

# A. Very familiar B. Somewhat familiar C. Not familiar D. Other (please type in chat)





























|                              | Veterans Affairs (VA) | Indian Health Service (IHS) | Ratio        |
|------------------------------|-----------------------|-----------------------------|--------------|
| Patient population           | 9.2 million           | 2.6 million                 | 4:1          |
| Total budget                 | 243 billion           | 6 billion                   | 41:1         |
| Medical budget               | 91.8 billion          | 4.5 billion                 | 20:1         |
| Physicians                   | 23,869                | 776                         | 31:1         |
| Outpatient visits/ physician | 5k/119m               | 18k/14m                     | 1:4          |
| Mental health/Substance Use  | 9.4 billion           | 364 m