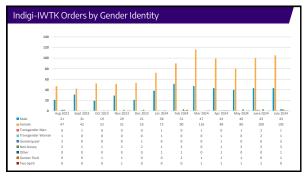

## Indigi-IWTK – Marketing

- A new campaign led by our coalition, called Indigi-IWTK, launched in 2023 to expand IWTK services across Indian Country.
- Outreach material designed by Native communities for Native communities.
- Localized linkage to care provided by regional partners
- Incorporation of priority areas into implementation plan

### Accomplishments

- IWTK and Native Test offer an alternative to clinic-based testing
- Our multisectoral partnership with culturally congruent messaging is launched and orders are starting to rise
- Close working relationship with Preventx, our laboratory, to bring about quality improvements such as reduced shipping times
- Linkage to care model: really the meat of the program
  - Each region has customized to meet the needs of their communities