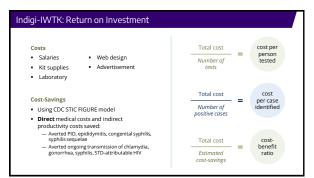

## Yes Takeaways There are different ways to be tested for STIs. Self-collection with laboratory testing is one important tool to include in the testing toolbox. Tailored self-collection STI testing programs can meet individuals where they are while acknowledging their social determinants of health. Using community and familiar imagery in the marketing creates a more relatable and accessible program. Continuous community feedback, evaluation, and adaptability are important pieces of fWTK's success and sustainability.