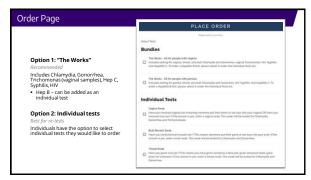

| 776                         | 31:1         |
| Outpatient visits/ physician | 5k/119m               | 18k/14m                     | 1:4          |
| Mental health/Substance Use  | 9.4 billion           | 364 million                 | 27:1         |
| EHR                          | 1.6 billion           | 125 million                 | 13:1         |
| IT                           | 4.3 billion           |                             | N/A          |
| HIV                          | 1.3 billion           | \$400k                      | 3250:1       |
| Opioid Use Disorder          | 397 million           | ~\$6 million                | 66:1         |
| Hepatitis C                  | 37 million            | 0                           | Infinite N/A |















































| oanded Results Reportir                                                                                 | ng                                     |