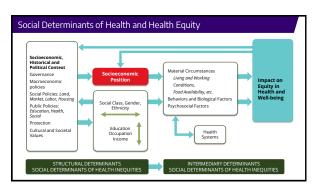

# A. Very familiar B. Somewhat familiar C. Not familiar D. Other (please type in chat)





























|                              | Veterans Affairs (VA) | Indian Health Service (IHS) | Ratio        |
|------------------------------|-----------------------|-----------------------------|--------------|
| Patient population           | 9.2 million           | 2.6 million                 | 4:1          |
| Total budget                 | 243 billion           | 6 billion                   | 41:1         |
| Medical budget               | 91.8 billion          | 4.5 billion                 | 20:1         |
| Physicians                   | 23,869                | 776                         | 31:1         |
| Outpatient visits/ physician | 5k/119m               | 18k/14m                     | 1:4          |
| Mental health/Substance Use  | 9.4 billion           | 364 million