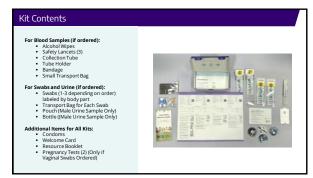

| 776                         | 31:1         |
| Outpatient visits/ physician | 5k/119m               | 18k/14m                     | 1:4          |
| Mental health/Substance Use  | 9.4 billion           | 364 million                 | 27:1         |
| EHR                          | 1.6 billion           | 125 million                 | 13:1         |
| IT                           | 4.3 billion           |                             | N/A          |
| HIV                          | 1.3 billion           | \$400k                      | 3250:1       |
| Opioid Use Disorder          | 397 million           | ~\$6 million                | 66:1         |
| Hepatitis C                  | 37 million            | 0                           | Infinite N/A |















































| oanded Results Reportir                                                                                 | ng                                     |