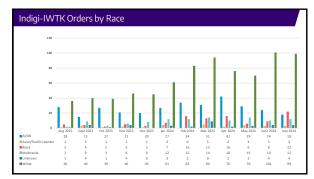

## Indigi-IWTK – Marketing

- A new campaign led by our coalition, called Indigi-IWTK, launched in 2023 to expand IWTK services across Indian Country.
- Outreach material designed by Native communities for Native communities.
- Localized linkage to care provided by regional partners
- Incorporation of priority areas into implementation plan

### Accomplishments

- IWTK and Native Test offer an alternative to clinic-based testing
- Our multisectoral partnership with culturally congruent messaging is launched and orders are starting to rise
- Close working relationship with Preventx, our laboratory, to bring about quality improvements such as reduced shipping times
- Linkage to care model: really the meat of the program
  - Each region has customized to meet the needs of their communities