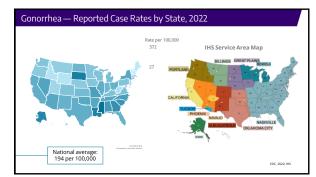

| 23,869                | 776                         | 31:1         |
| Outpatient visits/ physician | 5k/119m               | 18k/14m                     | 1:4          |
| Mental health/Substance Use  | 9.4 billion           | 364 million                 | 27:1         |
| EHR                          | 1.6 billion           | 125 million                 | 13:1         |
| IT                           | 4.3 billion           |                             | N/A          |
| HIV                          | 1.3 billion           | \$400k                      | 3250:1       |
| Opioid Use Disorder          | 397 million           | ~\$6 million                | 66:1         |
| Hepatitis C                  | 37 million            | 0                           | Infinite N/A |















































| oanded Results Reportir                                                                                 | ng                                     |