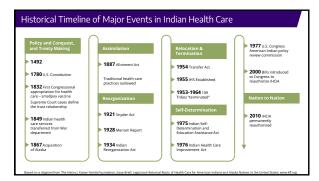

# A. Very familiar B. Somewhat familiar C. Not familiar D. Other (please type in chat)





























|                              | Veterans Affairs (VA) | Indian Health Service (IHS) | Ratio        |
|------------------------------|-----------------------|-----------------------------|--------------|
| Patient population           | 9.2 million           | 2.6 million                 | 4:1          |
| Total budget                 | 243 billion           | 6 billion                   | 41:1         |
| Medical budget               | 91.8 billion          | 4.5 billion                 | 20:1         |
| Physicians                   | 23,869                | 776                         | 31:1         |
| Outpatient visits/ physician | 5k/119m               | 18k/14m                     | 1:4          |
| Mental health/Substance Use  | 9.4 billion           | 364 milli