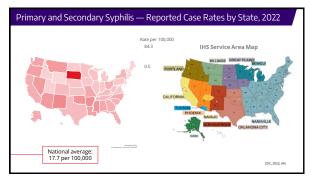

| 23,869                | 776                         | 31:1         |
| Outpatient visits/ physician | 5k/119m               | 18k/14m                     | 1:4          |
| Mental health/Substance Use  | 9.4 billion           | 364 million                 | 27:1         |
| EHR                          | 1.6 billion           | 125 million                 | 13:1         |
| IT                           | 4.3 billion           |                             | N/A          |
| HIV                          | 1.3 billion           | \$400k                      | 3250:1       |
| Opioid Use Disorder          | 397 million           | ~\$6 million                | 66:1         |
| Hepatitis C                  | 37 million            | 0                           | Infinite N/A |















































| oanded Results Reportir                                                                                 | ng                                     |