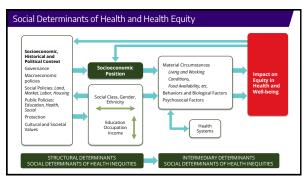

| 23,869                | 776                         | 31:1         |
| Outpatient visits/ physician | 5k/119m               | 18k/14m                     | 1:4          |
| Mental health/Substance Use  | 9.4 billion           | 364 million                 | 27:1         |
| EHR                          | 1.6 billion           | 125 million                 | 13:1         |
| IT                           | 4.3 billion           |                             | N/A          |
| HIV                          | 1.3 billion           | \$400k                      | 3250:1       |
| Opioid Use Disorder          | 397 million           | ~\$6 million                | 66:1         |
| Hepatitis C                  | 37 million            | 0                           | Infinite N/A |















































| oanded Results Reportir                                                                                 | ng                                     |