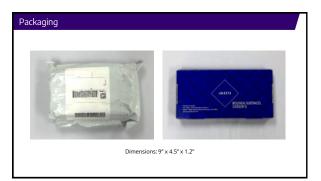

| 776                         | 31:1         |
| Outpatient visits/ physician | 5k/119m               | 18k/14m                     | 1:4          |
| Mental health/Substance Use  | 9.4 billion           | 364 million                 | 27:1         |
| EHR                          | 1.6 billion           | 125 million                 | 13:1         |
| IT                           | 4.3 billion           |                             | N/A          |
| HIV                          | 1.3 billion           | \$400k                      | 3250:1       |
| Opioid Use Disorder          | 397 million           | ~\$6 million                | 66:1         |
| Hepatitis C                  | 37 million            | 0                           | Infinite N/A |















































| oanded Results Reportir                                                                                 | ng                                     |